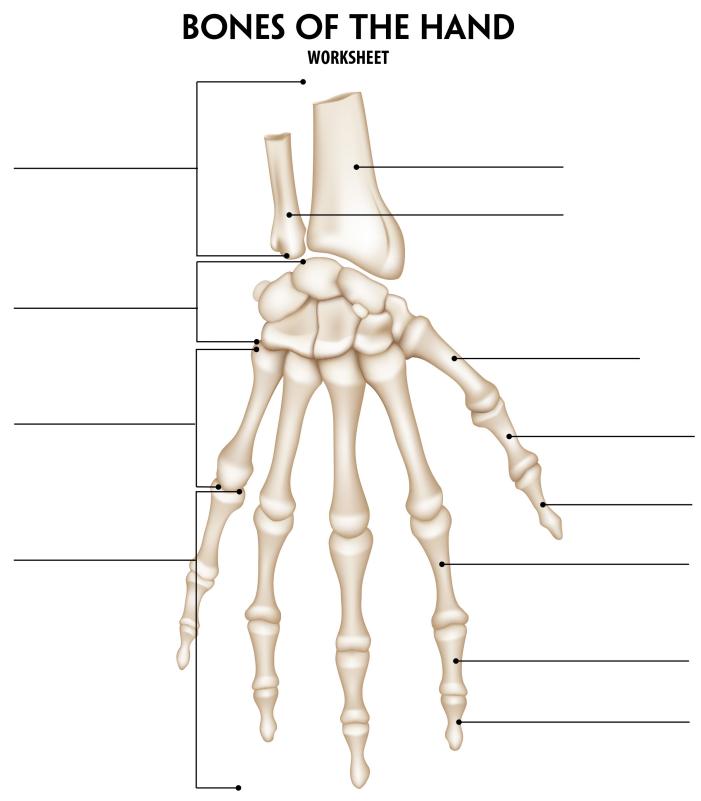

#### **IDENTIFY AND LABEL THE BONES OF THE HAND:**

Phalange Bones, Bones of the Forearm, Radius Bone, Proximal Phalange, Middle Phalange, Metacarpal Bones, Ulna Bone, Carpel Bones, Distal Phalange, Distal Phalange, Proximal Phalange, Metacarpal Bone