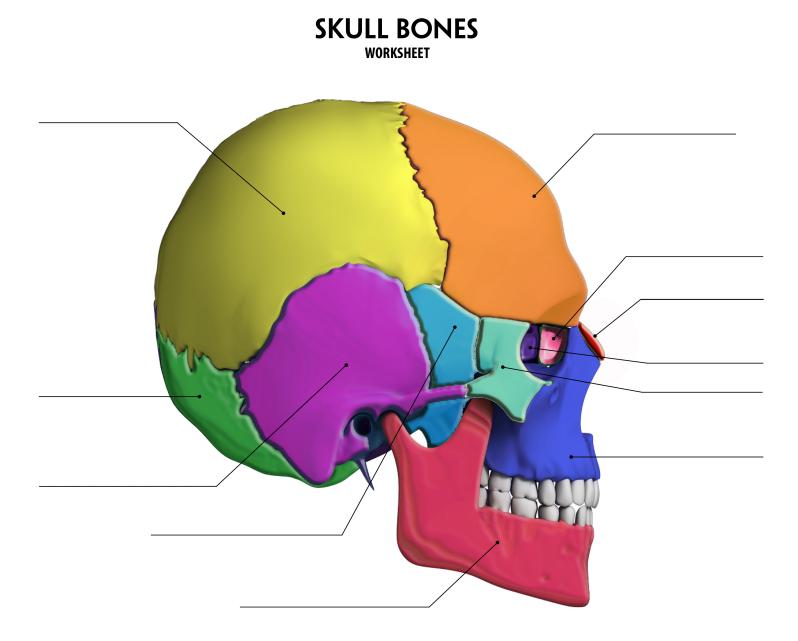

IDENTIFY AND LABEL THE BONES OF THE SKULL: Occipital, Mandible, Sphenoid, Frontal, Nasal, Maxilla, Lacrimal, Ethmoid, Zygomatic, Temporal, Parietal

Wellness Life Zone, Foot Zone Academy 2 Structural Systems