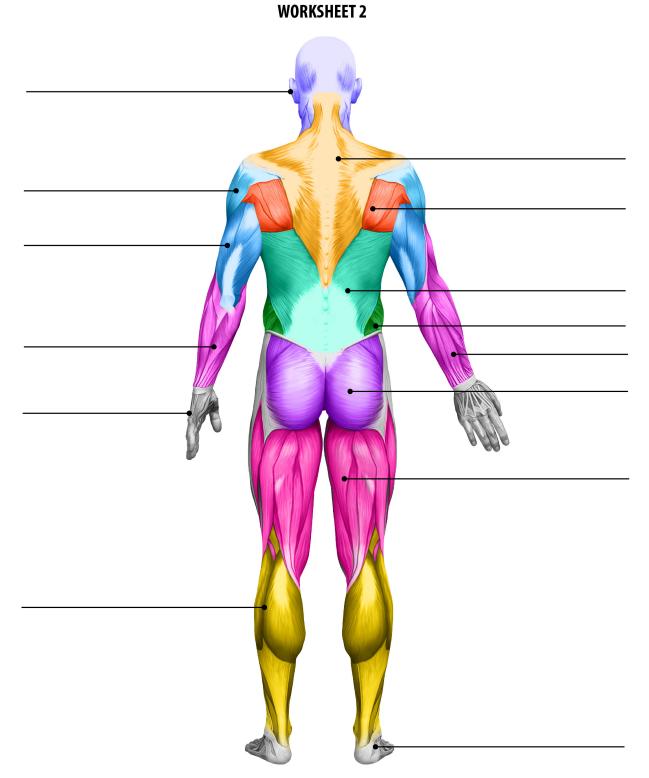

# MAJOR SUPERFICIAL MUSCLE GROUPS

IDENTIFY AND LABEL THE MAJOR SUPERFICIAL MUSCLE GROUPS: Obliques, Triceps, Calves, Flexors/Extensors (2 places), Deltoid, Trapezius, Head/Neck, Hands, Feet, Spinatus-Teres, Gluteus, Latissimus, Hamstrings