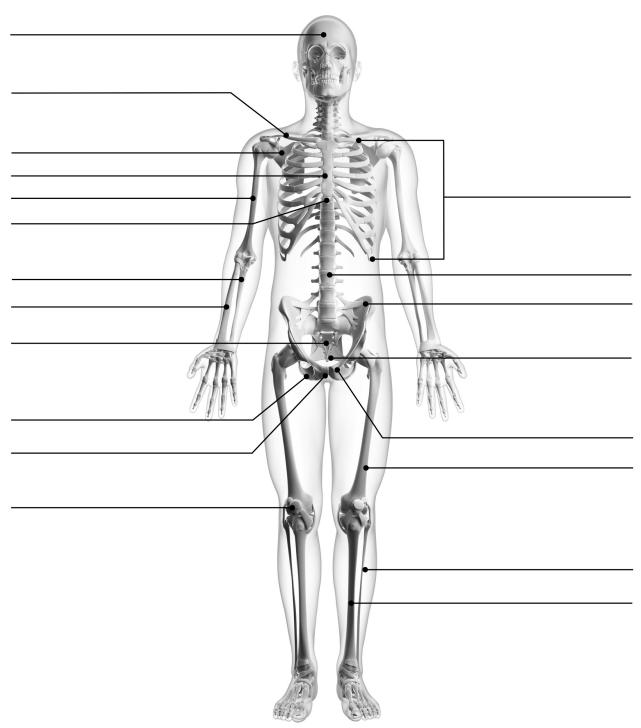

#### **IDENTIFY AND LABEL THE SKELETAL BONES:**

Skull, Tibia, Fibula, Femur, Patella, Humerus, Ulna, Radius, Sternum, Clavicle, Vertebral Column, Xiphoid Process, Coccyx, Pubic Bone, Ilium, Rib Cage, Ischium, Scapula, Sacrum, Pubic Symphysis