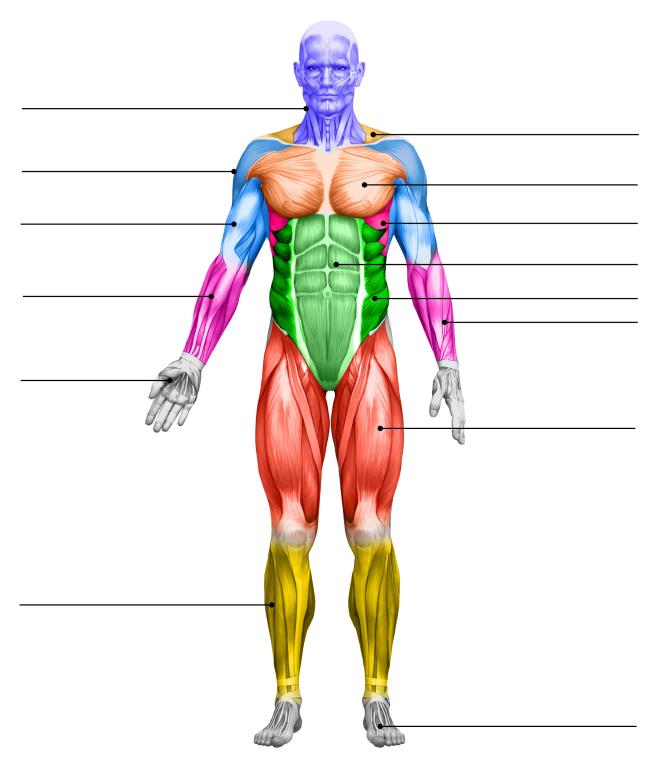

## MAJOR SUPERFICIAL MUSCLE GROUPS WORKSHEET 1

IDENTIFY AND LABEL THE MAJOR SUPERFICIAL MUSCLE GROUPS: Abdominals, Obliques, Biceps, Calves, Pectorals, Flexors/Extensors (2 places), Deltoid, Trapezius, Head/Neck, Serratus, Quadriceps, Hands, Feet