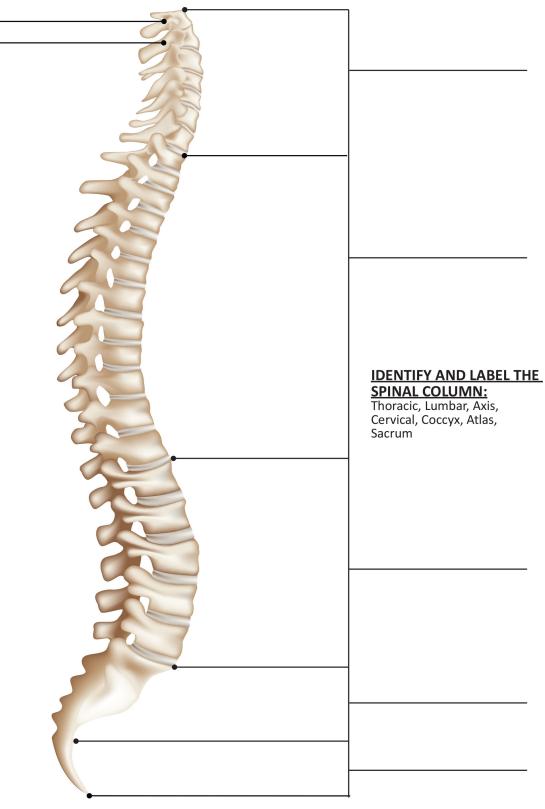

### VERTEBRAL COLUMN (VERTEBRAE) WORKSHEET

Wellness Life Zone, Foot Zone Academy 4 Structural Systems