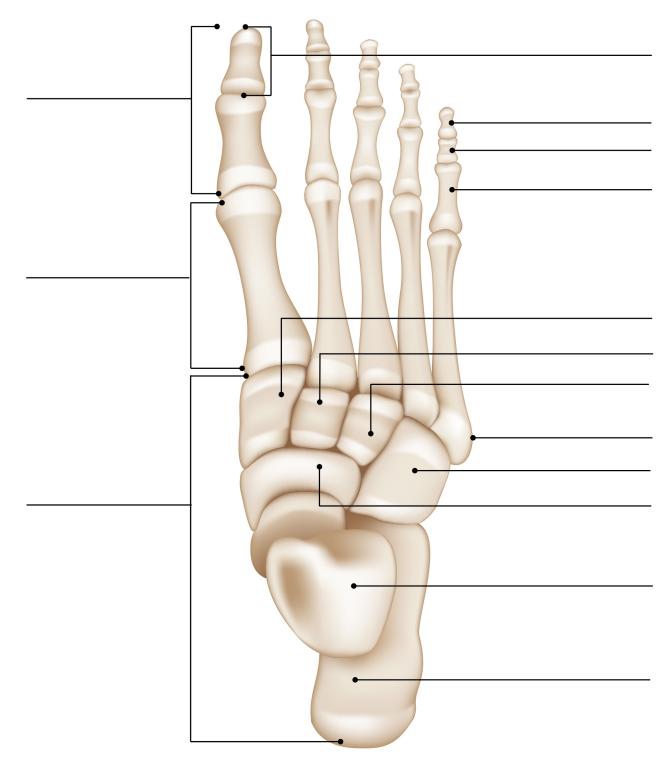

## BONES OF THE FOOT

WORKSHEET

#### **IDENTIFY AND LABEL THE BONES OF THE FOOT:**

Calcaneus, Proximal Phalanges, Tarsal Bones, Lateral Cuneiform, Medial Cuneiform, Navicular, Talus, Hallux, Phalange Bones, Intermediate Cuneiform, Middle Phalanges, Cuboid, Distal Phalanges, Metatarsal Bones, Styloid Process