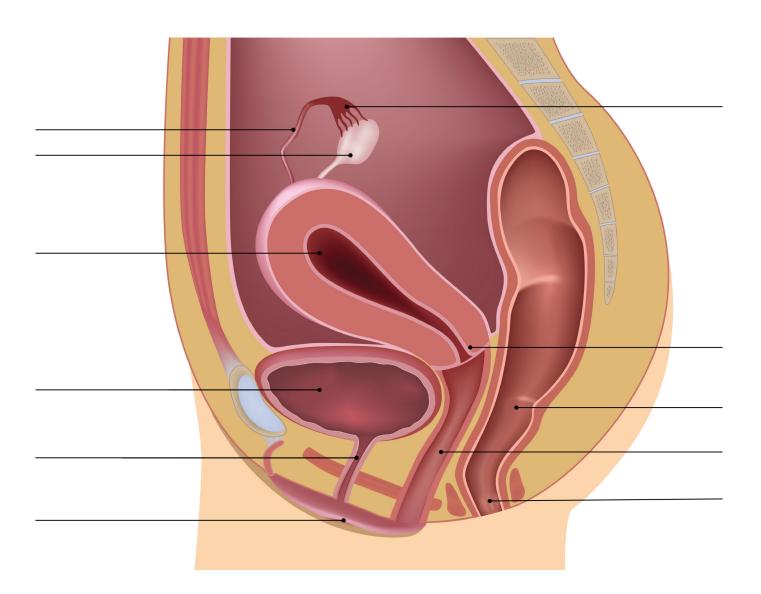

## FEMALE REPRODUCTIVE SYSTEM

**WORKSHEET** 

#### **IDENTIFY AND LABEL THE FEMALE REPRODUCTIVE SYSTEM:**

Fallopian Tube, Cervix, Rectum, Uterus, Ovary, Fimbriae, Vagina, Anus, Pelvic Floor, Bladder, Urethra