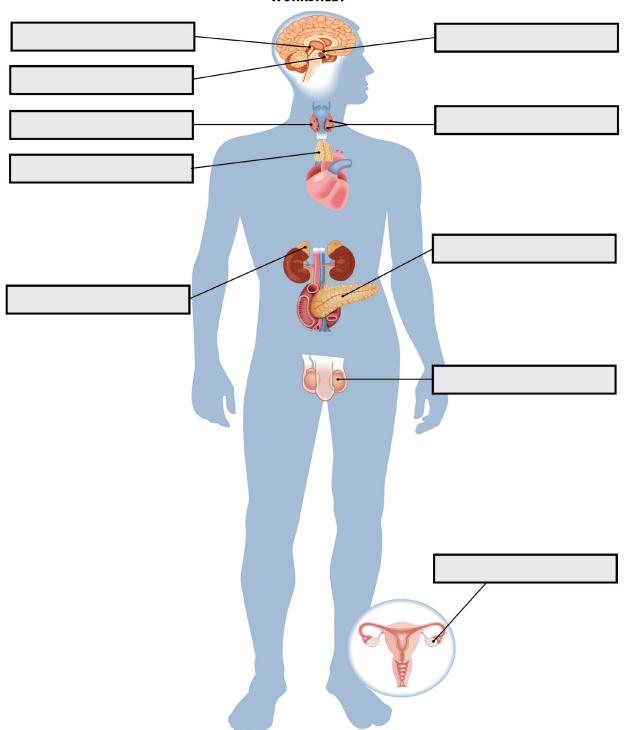

#### **IDENTIFY AND LABEL THE ENDOCRINE SYSTEM:**

Pituitary Gland, Thymus, Testes, Pancreas, Thyroid, Ovaries, Adrenal Glands, Pineal Gland, Parathyroid Glands, Hypothalamus