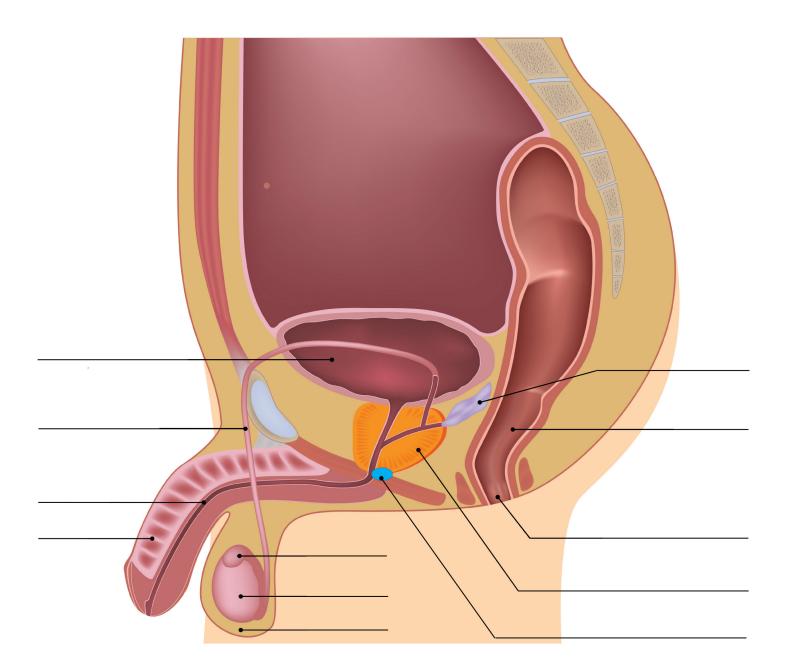

# MALE REPRODUCTIVE SYSTEM

**WORKSHEET** 

#### **IDENTIFY AND LABEL THE MALE REPRODUCTIVE SYSTEM:**

Epididymis, Scrotum, Seminal Vesicle, Rectum, Testis, Urethra, Penis, Bladder, Vas Deferens, Anus, Prostate, Cowper's Gland