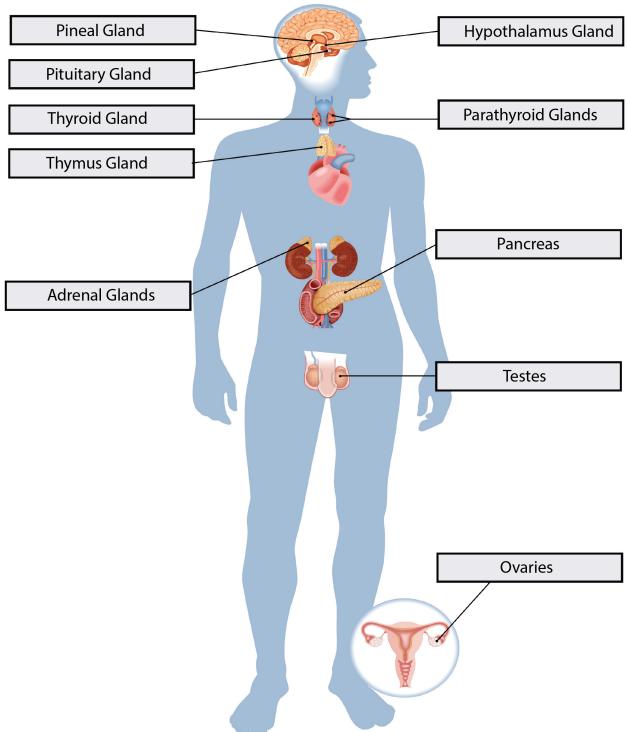

# **ENDOCRINE SYSTEM**

#### **IDENTIFY AND LABEL THE FOLLOWING**

Pituitary Gland, Thymus, Testes, Pancreas, Thyroid, Ovaries, Adrenal Glands, Pineal Gland, Parathyroid Glands, Hypothalamus