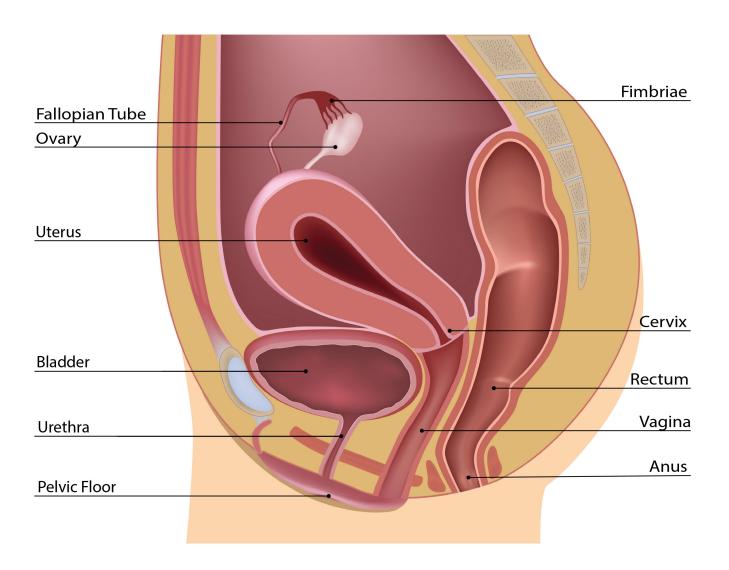

## FEMALE REPRODUCTIVE SYSTEM

### **WORKSHEET KEY**

#### **IDENTIFY AND LABEL THE FOLLOWING**

Fallopian Tube, Cervix, Rectum, Uterus, Ovary, Fimbriae, Vagina, Anus, Pelvic Floor, Bladder, Urethra