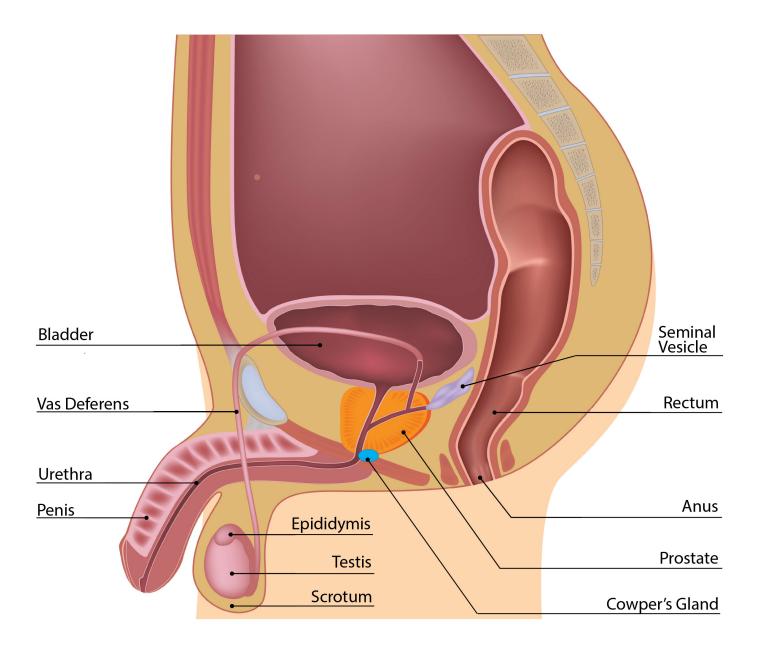

## MALE REPRODUCTIVE SYSTEM

### **WORKSHEET KEY**

#### **IDENTIFY AND LABEL THE FOLLOWING**

Epididymis, Scrotum, Seminal Vesicle, Rectum, Testis, Urethra, Penis, Bladder, Vas Deferens, Anus, Prostate, Cowper's Gland