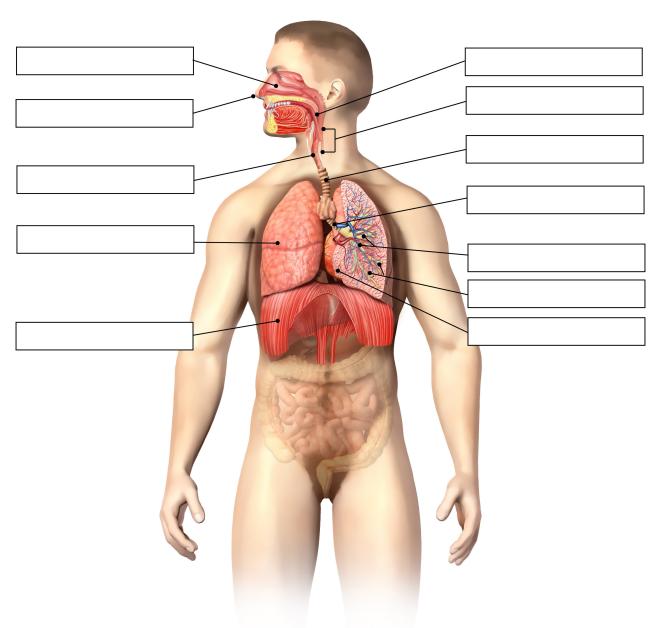

## **IDENTIFY AND LABEL THE RESPIRATORY SYSTEM:**

Nasal Conchae, Trachea, Bronchus, Bronchioles, Nose, Alveoli, Diaphragm, Right Lung, Left Lung, Pharynx, Larynx, Esophagus