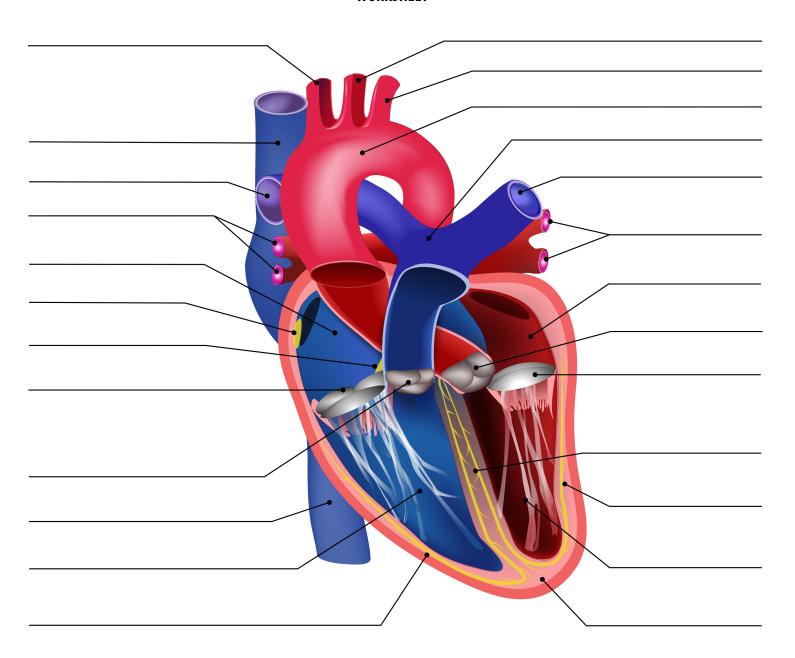

## **IDENTIFY AND LABEL THE ANATOMY OF THE HEART:**

Right Atrium, Left Atrium, Right Ventricle, Left Ventricle, Arch of the Aorta, Superior Vena Cava, Inferior Vena Cava, Purkinje Fibers, Purkinje Fibers, Sinoatrial Node, Atrioventricular Node, Tricuspid Valve, Aortic Valve, Mitral/Bicuspid Valve, Interventricular Septum, Apex, Brachiocephalic Artery, Leads to Common Carotid Artery, Leads to Subclavian Artery, Pulmonary Trunk, Right Pulmonary Artery, Right Pulmonary Veins, Left Pulmonary Artery, Left Pulmonary Veins, Pulmonary Valve