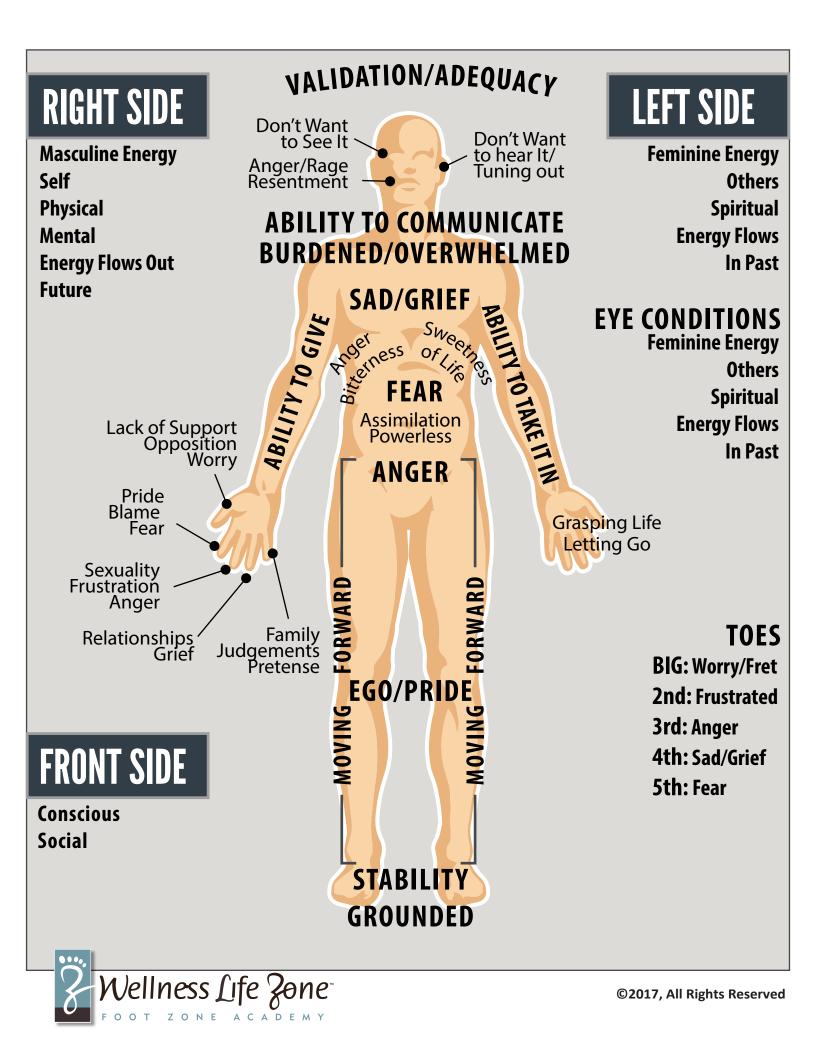

Ignoring Your **Deep Needs BLOOD**- Flow of Life **BONES-** Structure/Fortifying Self FASCIA - Divide Loyalties Stubborn/Inflexible **Emotional Support** LIGAMENTS-About Control Unloved Rejection Have to be Perfect LYMPH-Feelings of Being attacked **Betrayal NERVES**-Communication Issues Accepting Feeling Alone **Past Guilt** new **SKIN-** irritation, Frustration Experiences **Disappointment TENDONS**-Connection Insecure **Financial Support** Something or Someone **Being** in Pain **Change Direction Too Many Rules Ridged**/Inflexible **BACK SIDE** Unconscious **Private** Change in Direction