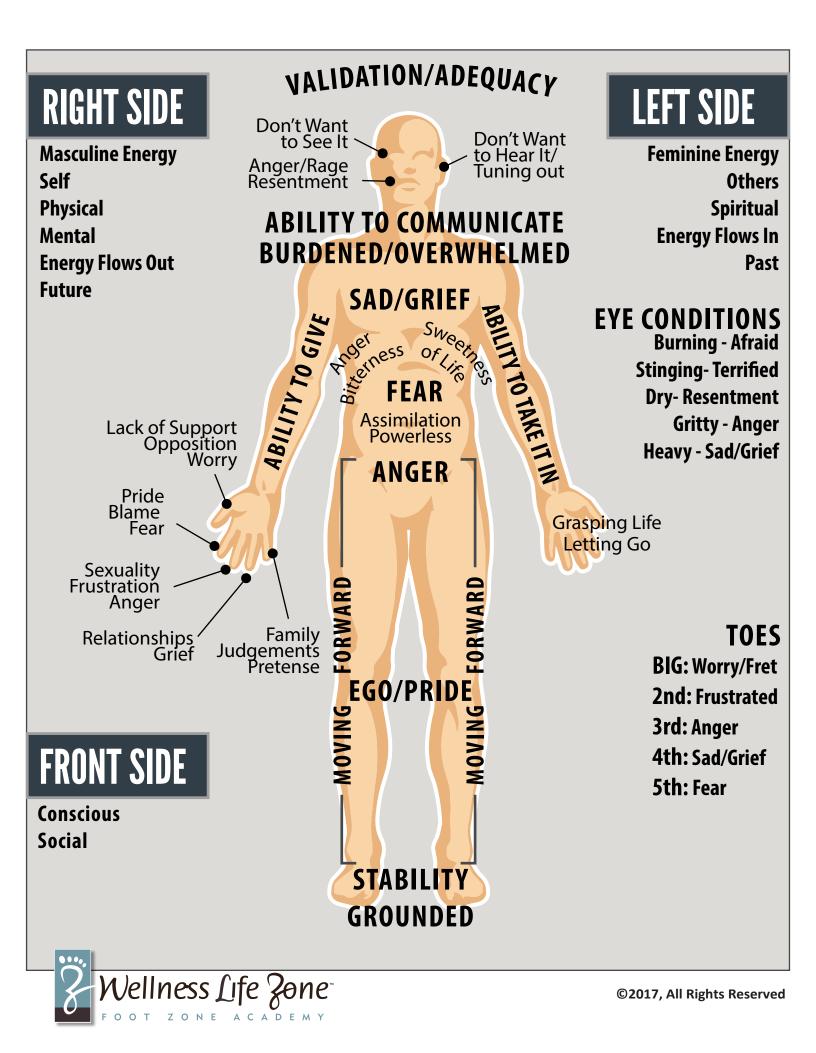

Ignoring Your **Deep Needs BLOOD**- Flow of Life **BONES-** Structure/Fortifying Self FASCIA - Divide Loyalties Stubborn/Inflexible **Emotional Support** LIGAMENTS-About Control Unloved Rejection Have to be Perfect LYMPH-Feelings of Being attacked **Betrayal NERVES**-Communication Issues Accepting Feeling Alone **Past Guilt** New **SKIN-** irritation, Frustration Experiences **Disappointment TENDONS**-Connection Insecure **Financial Support** Something or Someone **Being** in Pain **Change Direction Too Many Rules Ridged**/Inflexible **BACK SIDE** Unconscious **Private** Change in Direction